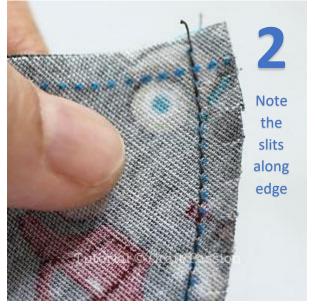

STEP 1: Turn the face mask main piece with right side facing each other, sew the centerline of the face mask.

STEP 2: Clip curve along with the seam allowance, be careful and don't accidentally clip on the stitches.