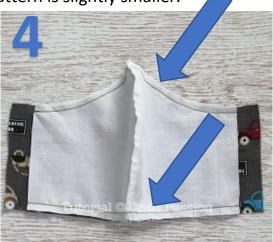

### Thank you Craftpassion.com for this Face Mask Template.

Repeat STEP 1-3 to sew the lining – note that the pattern is slightly smaller.

STEP 4: Flip the lining and place onto the main face mask – right sides together – and align the center seam line. Sew the top and bottom lines (keep sides open).

STEP 5: Turn the face mask right side out. Press seam neatly and topstitch near the edge.

STEP 6: Fold in 1/4" at the raw edge of the side ear, fold again so that the first fold edge is 1/4" from the lining raw edge. Sew a straight line down, don't forget to perform a few back stitches to lock the thread end.