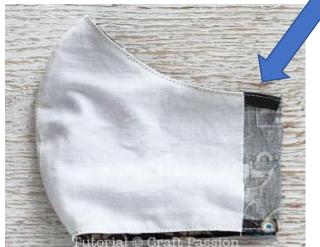

STEP 5: Turn the face mask right side out. Press seam neatly and topstitch near the edge.

STEP 6: Fold in 1/4" at the raw edge of the side ear, fold again so that the first fold edge is 1/4" from the lining raw edge. Sew a straight line down, don't forget to perform a few back stitches to lock the thread end.

NOTE: This is how it looks like from the inside at this stage. The main fabric of the side ear area is longer than the lining piece. This is going to be the pocket of the elastic band.

Measure and cut the length of the elastic band needed (usually around 6"-8" depending on the size of the face). Insert the elastic band through the pocket and tie a dead knot to the ends. Repeat the same to the other side. Pull