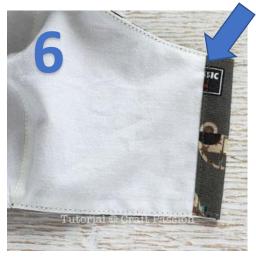

NOTE: This is how it looks like from the inside at this stage. The main fabric of the side ear area is longer than the lining piece. This is going to be the pocket of the elastic band.

Measure and cut the length of the elastic band needed (usually around 6"-8" depending on the size of the face). Insert the elastic band through the pocket and tie a dead knot to the ends. Repeat the same to the other side. Pull

the elastic band until the knots are hidden in the pocket.

Wear and breathe normally!

Meant for hobby and personal use only. Do not sell.