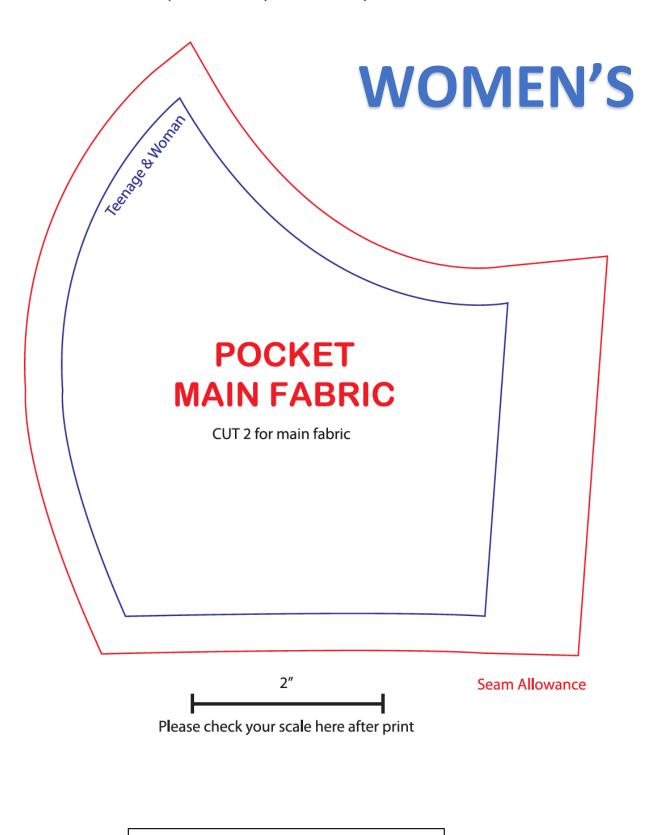

### INSTRUCTIONS

- Fold the main fabric in half with the wrong side facing each other, pin pattern (men's and women's size attached pages 3-6) onto the double-layered fabric.
- Note: pattern includes 1/4" allowance, with 1" seam allowance at the ear side.
- Trace sewing lines if needed.

# **POCKET Face Mask Pattern**

(version 2) http://www.craftpassion.com/?p=26304

Copyright © craftpassion.com Meant for hobby and personal use only. Do not sell.