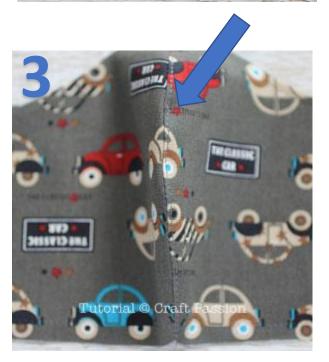

STEP 3: Press seam allowance to one side, topstitch near to the seam line on the side where the seam allowance is.

### Thank you Craftpassion.com for this Face Mask Template.

Repeat STEP 1-3 to sew the lining – note that the pattern is slightly smaller.

STEP 4: Flip the lining and place onto the main face mask – right sides together – and align the center seam line. Sew the top and bottom lines (keep sides open).