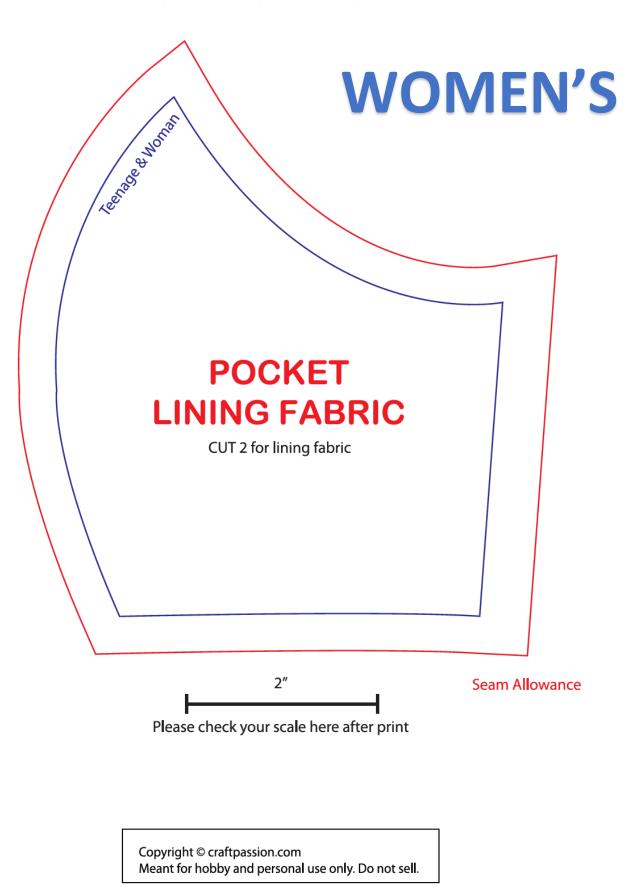

### INSTRUCTIONS

- Fold the main fabric in half with the wrong side facing each other, pin pattern (men's and women's size attached pages 3-6) onto the double-layered fabric.
- Note: pattern includes 1/4" allowance, with 1" seam allowance at the ear side.
- Trace sewing lines if needed.

# **POCKET Face Mask Pattern**

(version 2) http://www.craftpassion.com/?p=26304

Copyright © craftpassion.com Meant for hobby and personal use only. Do not sell.