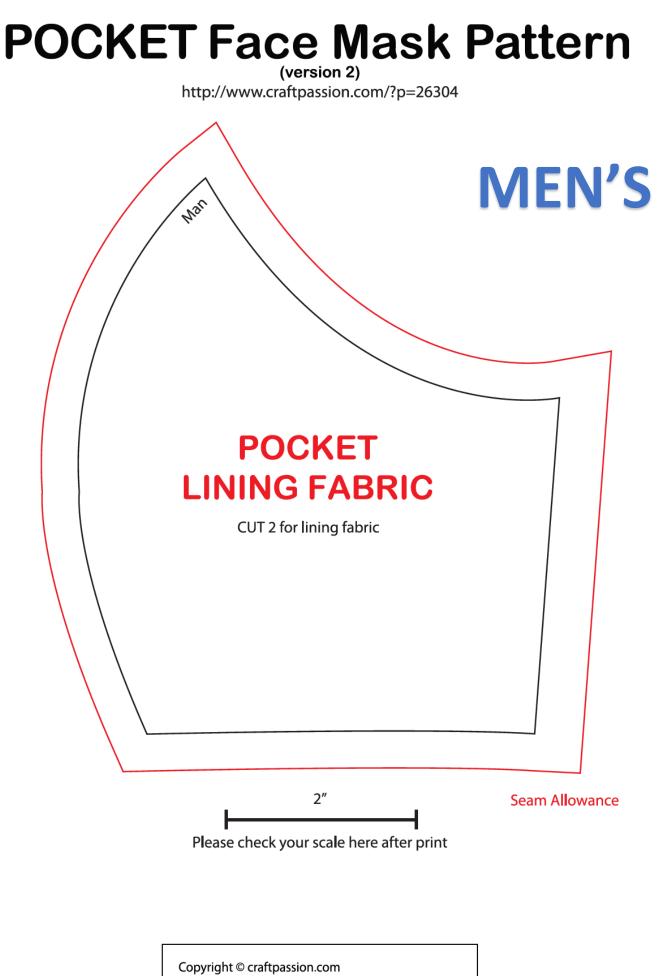

### INSTRUCTIONS

- Fold the main fabric in half with the wrong side facing each other, pin pattern (men's and women's size attached pages 3-6) onto the double-layered fabric.
- Note: pattern includes 1/4" allowance, with 1" seam allowance at the ear side.
- Trace sewing lines if needed.

# **POCKET Face Mask Pattern**

(version 2) http://www.craftpassion.com/?p=26304