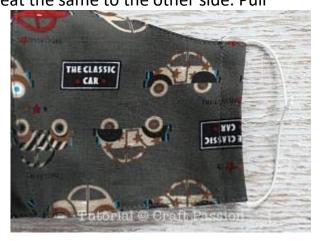

NOTE: This is how it looks like from the inside at this stage. The main fabric of the side ear area is longer than the lining piece. This is going to be the pocket of the elastic band.

Measure and cut the length of the elastic band needed (usually around 6"-8" depending on the size of the face). Insert the elastic band through the pocket and tie a dead knot to the ends. Repeat the same to the other side. Pull

the elastic band until the knots are hidden in the pocket.

Wear and breathe normally!

Meant for hobby and personal use only. Do not sell.