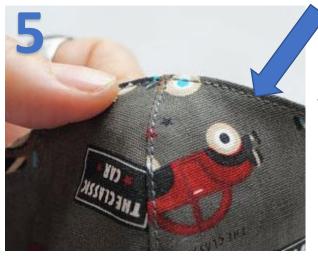

STEP 5: Turn the face mask right side out. Press seam neatly and topstitch near the edge.

STEP 6: Fold in 1/4" at the raw edge of the side ear, fold again so that the first fold edge is 1/4" from the lining raw edge. Sew a straight line down, don't forget to perform a few back stitches to lock the thread end.