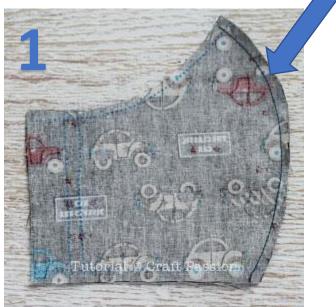

STEP 1: Turn the face mask main piece with right side facing each other, sew the centerline of the face mask.

STEP 2: Clip curve along with the seam allowance, be careful and don't accidentally clip on the stitches.

STEP 3: Press seam allowance to one side, topstitch near to the seam line on the side where the seam allowance is.