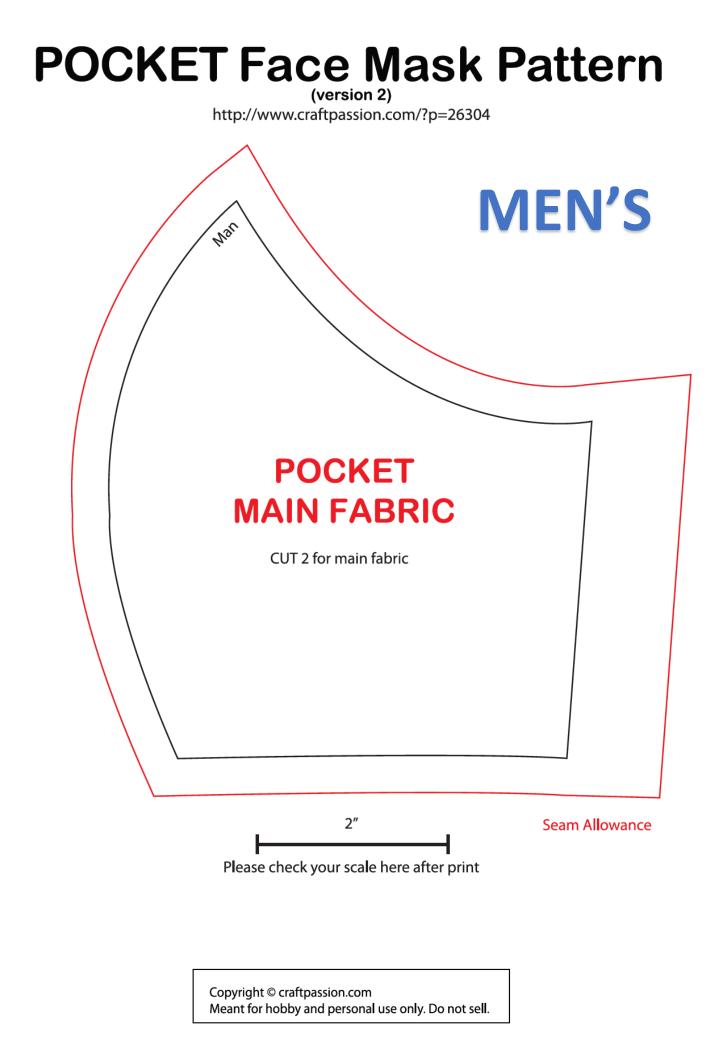

### INSTRUCTIONS

- Fold the main fabric in half with the wrong side facing each other, pin pattern (men's and women's size attached pages 3-6) onto the double-layered fabric.
- Note: pattern includes 1/4" allowance, with 1" seam allowance at the ear side.
- Trace sewing lines if needed.

# **POCKET Face Mask Pattern**

(version 2) http://www.craftpassion.com/?p=26304